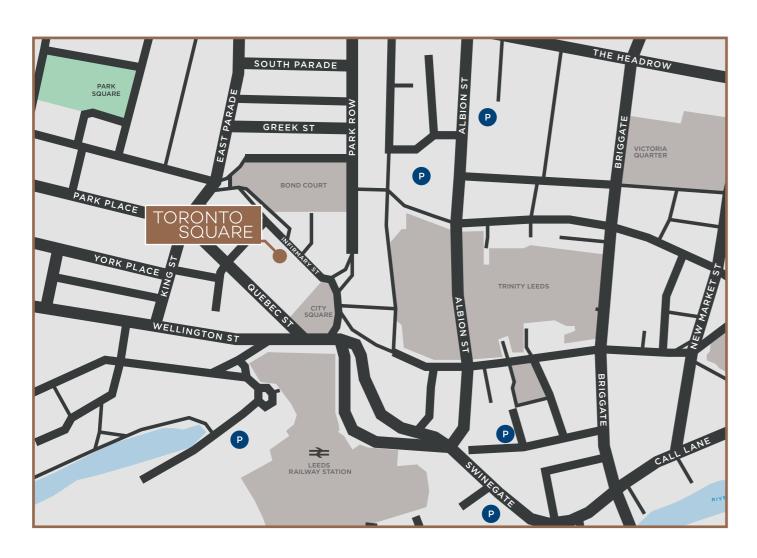

## THE LOCATION IN LEEDS

## THE CITY ON YOUR DOORSTEP

WHATEVER YOUR WORKING DAY HAS IN STORE TORONTO SQUARE IS PERFECTLY PLACED TO MAKE THE MOST OF LEEDS' THRIVING BUSINESS DISTRICT.

TRAIN STATION
3 MINS WALK

TRINITY LEEDS 5 MINS WALK VICTORIA QTR 8 MINS WALK