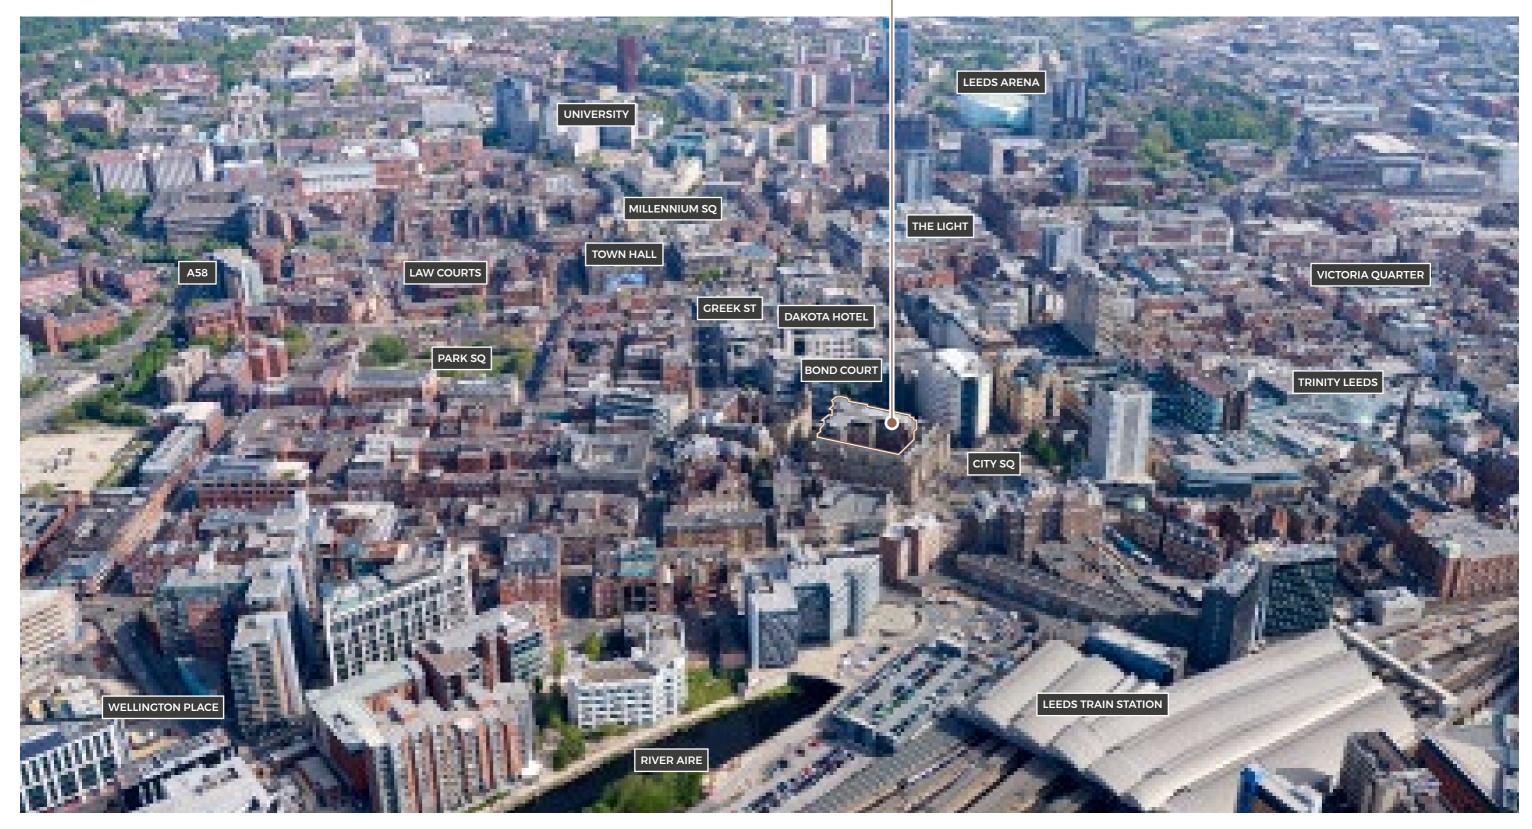

## THE LOCATION IN LEEDS

## THE CITY ON YOUR DOORSTEP

WHATEVER YOUR WORKING DAY HAS IN STORE TORONTO SQUARE IS PERFECTLY PLACED TO MAKE THE MOST OF LEEDS' THRIVING BUSINESS DISTRICT.

TRAIN STATION
3 MINS WALK

TRINITY LEEDS 5 MINS WALK VICTORIA QTR 8 MINS WALK